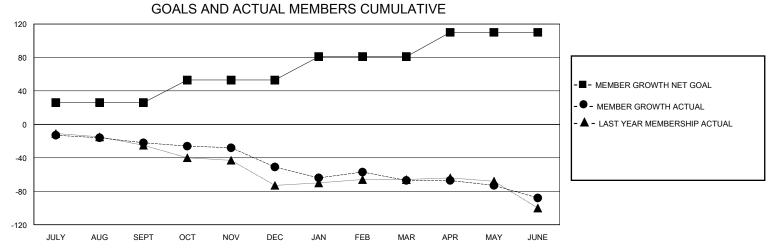

## District 17 K

Results as of: 6/30/2020

| GMT:                  |               | GMT CA    |               |                       |                       |                         |                                                    |  |
|-----------------------|---------------|-----------|---------------|-----------------------|-----------------------|-------------------------|----------------------------------------------------|--|
|                       | Club          | s         |               | Members               |                       |                         |                                                    |  |
| RESULTS FOR 2019-2020 |               |           |               | RESULTS FOR 2019-2020 |                       |                         |                                                    |  |
| QUARTER               | NEW CLUB GOAL | NEW CLUBS | DROPPED CLUBS | QUARTER MEMB          | ER GROWTH NET<br>GOAL | MEMBER GROWTH<br>ACTUAL | DROPPED<br>MEMBERS ACTUAL<br>(including transfers) |  |
| JULY/AUG/SEPT         | 0             | 0         | 1             | JULY/AUG/SEPT         | 26                    | 10                      | 28                                                 |  |
| OCT/NOV/DEC           | 0             | 0         | 0             | OCT/NOV/DEC           | 27                    | 24                      | 50                                                 |  |
| JAN/FEB/MAR           | 0             | 0         | 2             | JAN/FEB/MAR           | 28                    | 31                      | 44                                                 |  |
| APR/MAY/JUNE          | 2             | 0         | 1             | APR/MAY/JUNE          | 29                    | 11                      | 30                                                 |  |